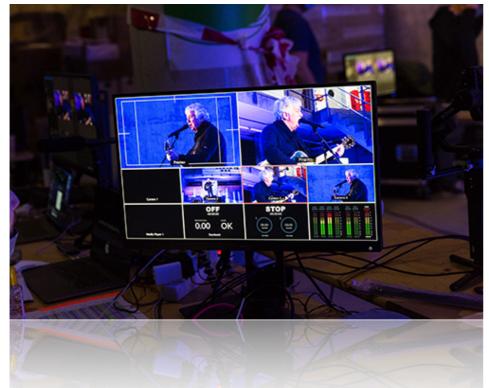

#### LIVE-EVENTS

Watch the Hanseatic Help Live-Stream here

With our live-streaming events you are close to your team or your customers despite Corona.

Our mobile live-streaming studio allows more than simple smartphone videos or video-call-meetings. We make tv-capable productions out of it.

## **CONTENT MEETS TECHNIQUE**

In addition to content planning and production, we also offer technical implementation: whether outdoor on a large screen, indoor on a stage with screens and professional lighting and sound or from the office.