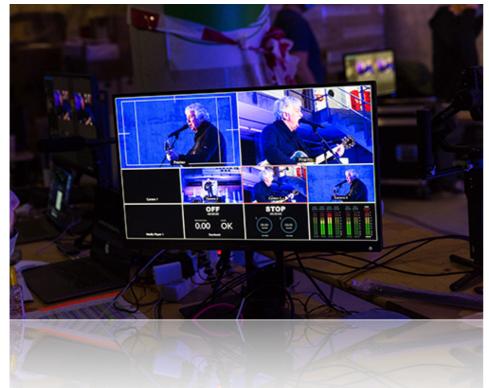

### LIVE-EVENTS

Watch the Hanseatic Help Live-Stream here

With our live-streaming events you are close to your team or your customers despite Corona.

Our mobile live-streaming studio allows more than simple smartphone videos or video-call-meetings. We make tv-capable productions out of it.

## **CONTENT MEETS TECHNIQUE**

In addition to content planning and production, we also offer technical implementation: whether outdoor on a large screen, indoor on a stage with screens and professional lighting and sound or from the office.

#### **PRODUCTION**

- Live-Streaming (Facebook, YouTube, Zoom, Webex, Teams, etc.)
- Pre-Case-Videos to embed it in the Live-Stream (Interviews, Statements, Music-Acts, Product Presentation, Impressions, etc.)
- Graphics to embed in the Live-Stream
- Moderation (in front of the camera and social media moderation)
- Technical Live-Streaming-Set Up