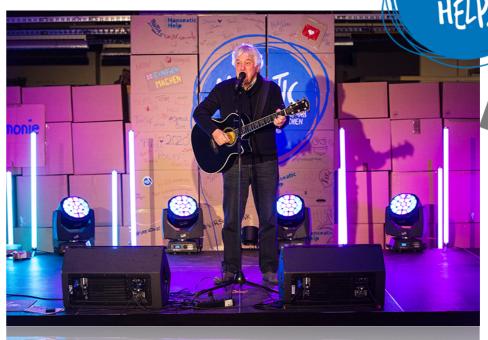

### LIVE-EVENTS

Watch the Hanseatic Help Live-Stream here

With our live-streaming events you are close to your team or your customers despite Corona.

Our mobile live-streaming studio allows more than simple smartphone videos or video-call-meetings. We make tv-capable productions out of it.

### **CORONA COMPATIBLE**

We offer you the possibility of a Corona compliant and innovative Christmas party with all your employees or customers.

We are happy to support you with your live-stream, the technical set-up or with artists and DJs for a colorful supporting program.