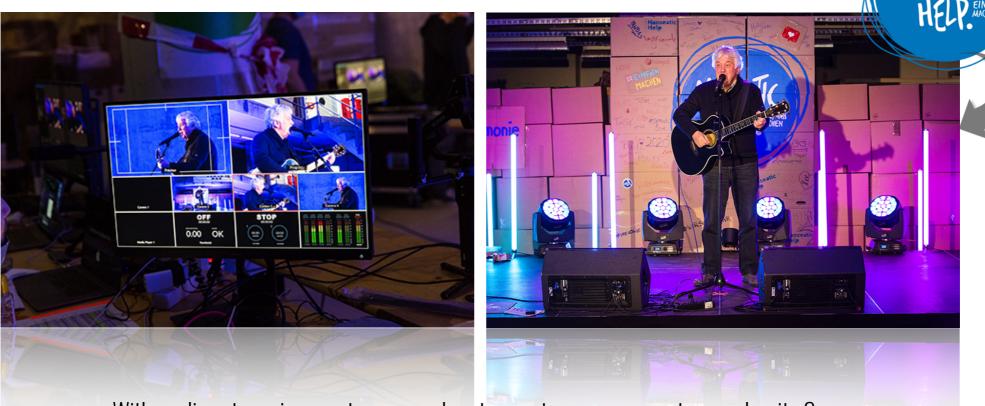

### LIVE-EVENTS

8

With our live-streaming events you are close to your team or your customers despite Corona.

Our mobile live-streaming studio allows more than simple smartphone videos or video-call-meetings. We make tv-capable productions out of it.

GRWN UPs

Watch the Hanseatic Help Live-Stream here